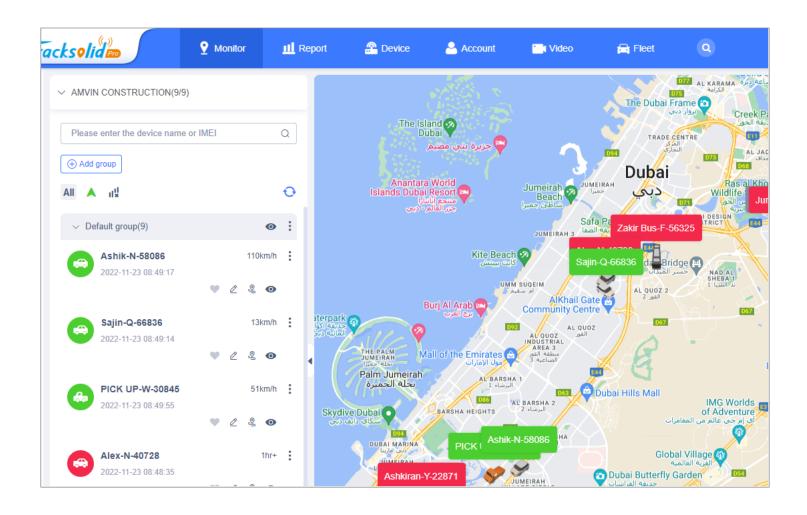

## Know Exact location & status of vehicles 24/7

- Get an idea about your current status of your vehicles in one place only
- Know the Engine Status if it's ON, OFF or IDLING POSITION, so you can keep an aye on your team activities.
- Know the exact speed of moving vehicles as system sends update every 10 seconds.
- An ability to share live location to others, for a period of one day or more.
- Follow vehicle/s and get all its movements information.