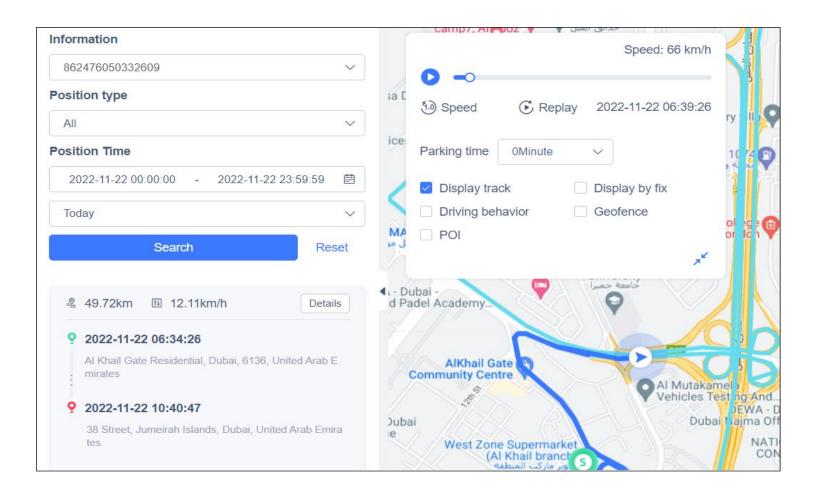

# Easily find your daily route maps and trips details

- Find out all the trips' details for the time which you can choose.
- Know all the routes which have been taken in detail like speed, time and vehicles stopping location on map itself.
- By using display by fix, you can know the speed of vehicle and location & time in every single point on the route.
- Get all movements & route details in your PC by export the same and save them.