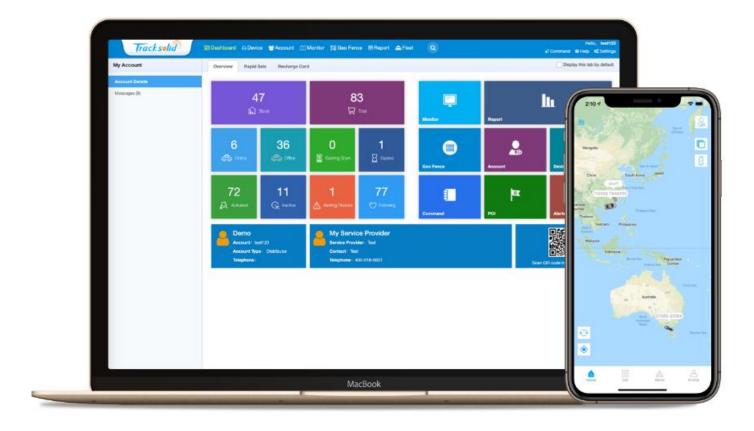

## A unique and friendly website and Mobile App

- Easy and lite software. doesn't require advanced / high specifications PC.
- Easy search and get our website online in addition you can save your login details as well.
- Get the same features and information through our mobile app for more convenience.