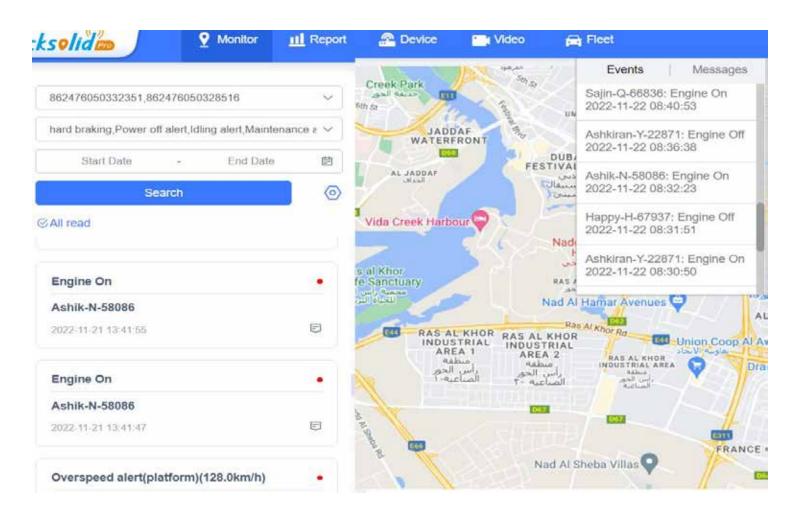

## Be updated by getting live alerts notifications

- A Wide range of alerts selections can be set according to your requirements.
- A Pup up and sound to help you easily receive and read the notifications.
- Find out the exact time & location which an event has occurred.

## Know Exact location & status of vehicles 24/7

- Get an idea about your current status of your vehicles in one place only
- Know the Engine Status if it's ON, OFF or IDLING POSITION, so you can keep an aye on your team activities.
- Know the exact speed of moving vehicles as system sends update every 10 seconds.
- An ability to share live location to others, for a period of one day or more.
- Follow vehicle/s and get all its movements information.